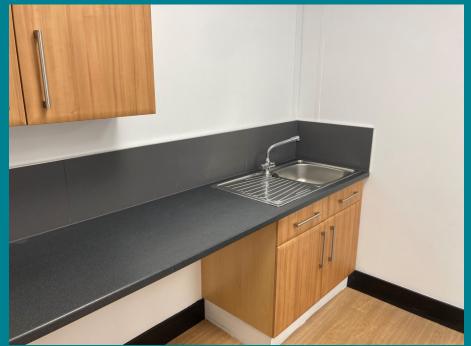

### **DESCRIPTION**

The available space comprises a ground floor office forming part of a larger detached two storey office building. The available space has painted plaster walls, suspended ceiling, gas fired central heating and Tea Station and self contained toilet.