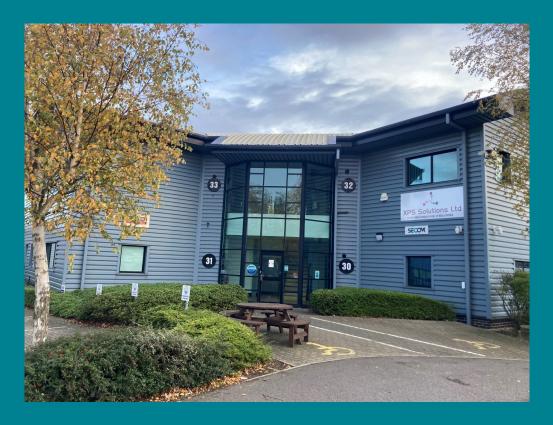

# **LOCATION**

The premises are located at the heart of this popular Priory Tec Park development that occupies a strategic location just off the A63 dual carriageway, 5 miles to the west of Hull City Centre. Other nearby occupiers include Plumb Centre, City Plumbing, Royal Mail and a variety of car dealerships. Sainsburys and Aldi are located close by together with Village Hotel and Arco's national distribution centre.

### **DESCRIPTION**

The available space comprises a ground floor office forming part of a larger detached two storey office building. The available space has painted plaster walls, suspended ceiling, gas fired central heating and Tea Station and self contained toilet.