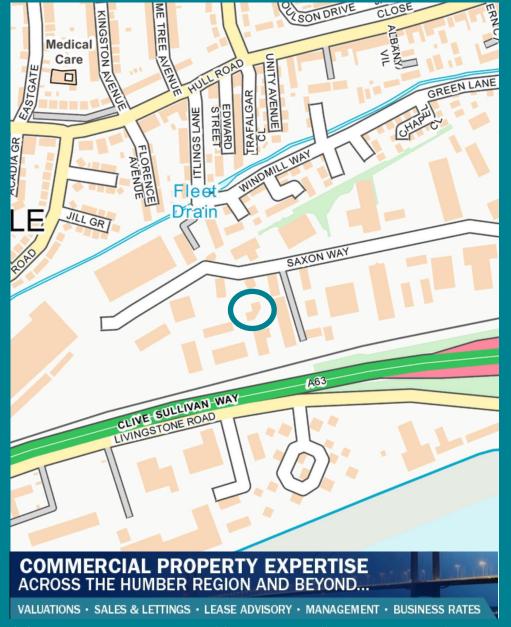

# **LOCATION**

The premises are located at the heart of this popular Priory Tec Park development that occupies a strategic location just off the A63 dual carriageway, 5 miles to the west of Hull City Centre. Other nearby occupiers include Plumb Centre, City Plumbing, Royal Mail and a variety of car dealerships. Sainsburys and Aldi are located close by together with Village Hotel and Arco's national distribution centre.

The A63 provides arterial road access into Hull centre to the east and the M62 to the west. The Humber Bridge provides dual carriageway access to the south of the Humber. The Hull park and Ride is a short distance away on Priory Park East.