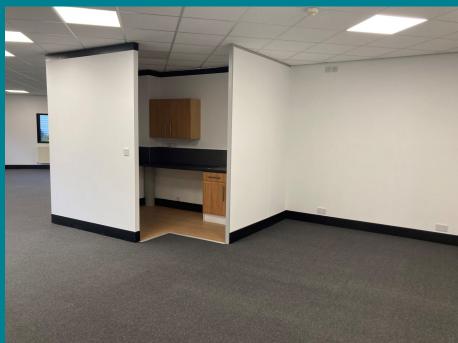

### **DESCRIPTION**

The available space comprises a ground floor office forming part of a larger detached two storey office building. The available space has painted plaster walls, suspended ceiling, gas fired central heating and Tea Station and self contained toilet.