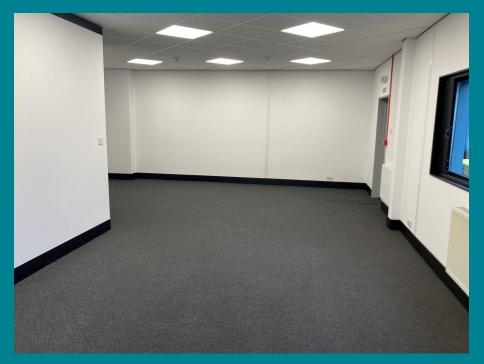

### **DESCRIPTION**

The available space comprises a ground floor office forming part of a larger detached two storey office building. The available space has painted plaster walls, suspended ceiling, gas fired central heating and Tea Station and self contained toilet.

## **ACCOMMODATION**

The property has been measured on a net internal basis.

Ground floor office: approx. 124.9 sq m (1,344 sq ft)