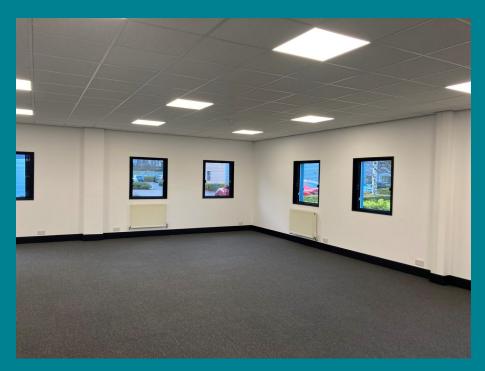

### **DESCRIPTION**

The available space comprises a ground floor office forming part of a larger detached two storey office building. The available space has painted plaster walls, suspended ceiling, gas fired central heating and Tea Station and self contained toilet.

## **ACCOMMODATION**

The property has been measured on a net internal basis.

Ground floor office: approx. 124.9 sq m (1,344 sq ft)