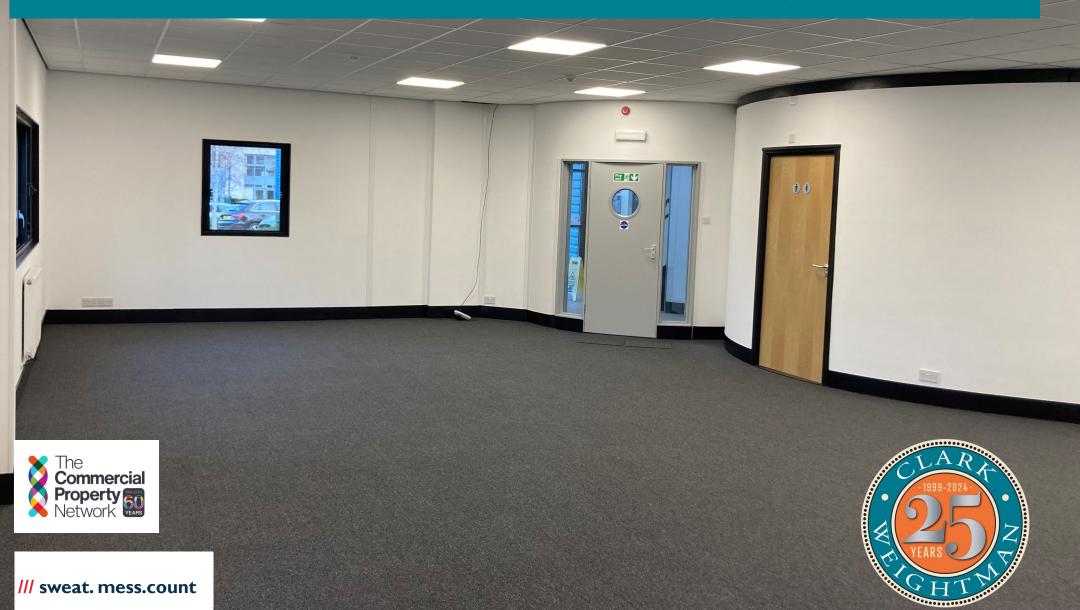

### **DESCRIPTION**

The available space comprises a ground floor office forming part of a larger detached two storey office building. The available space has painted plaster walls, suspended ceiling, gas fired central heating and Tea Station and self contained toilet.

## **ACCOMMODATION**

The property has been measured on a net internal basis.

Ground floor office: approx. 124.9 sq m (1,344 sq ft)