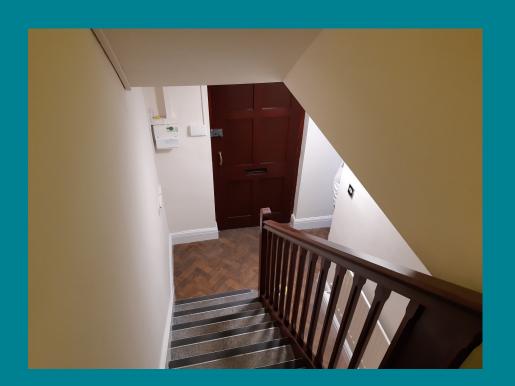

## **DESCRIPTION**

The available space is situated primarily at first floor and benefits from a self contained ground floor entrance lobby and toilets.

The office space has new LED lighting, gas fired central heating and perimeter trunking to part. The offices will be redecorated prior to a new tenant taking occupation.

# **ACCOMMODATION**

**Ground Floor** 

Entrance lobby with WCs

First Floor

Office 28.85 sq m (310 sq ft)

Staff Room 8.43 sq m (90 sq ft)