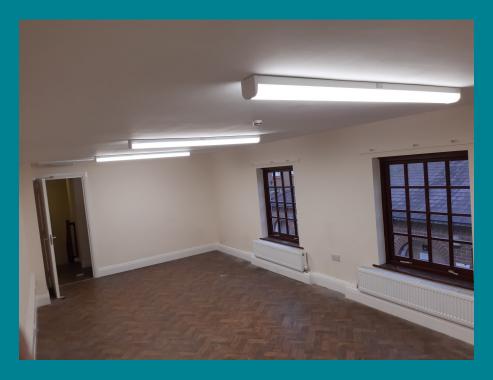

## **DESCRIPTION**

The available space is situated primarily at first floor and benefits from a self contained ground floor entrance lobby and toilets.

The office space has new LED lighting, gas fired central heating and perimeter trunking to part. The offices will be redecorated prior to a new tenant taking occupation.

# **ACCOMMODATION**

**Ground Floor** 

Entrance lobby with WCs

First Floor

Office 28.85 sq m (310 sq ft)

Staff Room 8.43 sq m (90 sq ft)