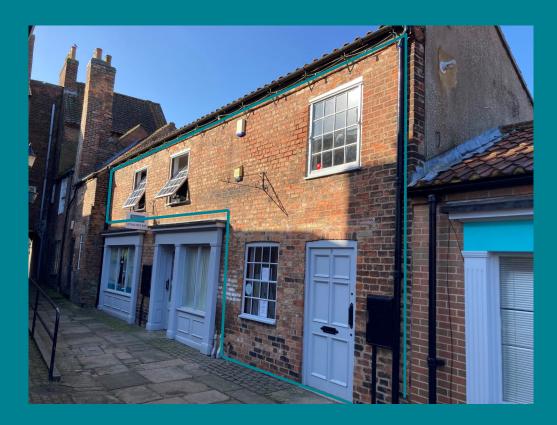

# LOCATION

The available offices form part of the attractive Chapel Court development within the heart of the market town of Brigg. Morley Yard provides a pedestrian thoroughfare between Old Courts Road and the pedestrianised shopping area of Wrawby Street. There is a large car park accessed from Old Courts Road with short stay parking being free of charge.

Brigg is a popular North Lincolnshire market town with the main commercial area being centred around Wrawby Street and Market Place. Other nearby occupiers include Boots and Boyes. Brigg sits alongside the A18 and offers easy access to the neighbouring town of Scunthorpe and also to the M180 / A180 / A15 at Barnetby Top. The town has a population of just over 5,000 people with a wider, mainly rural, catchment area.