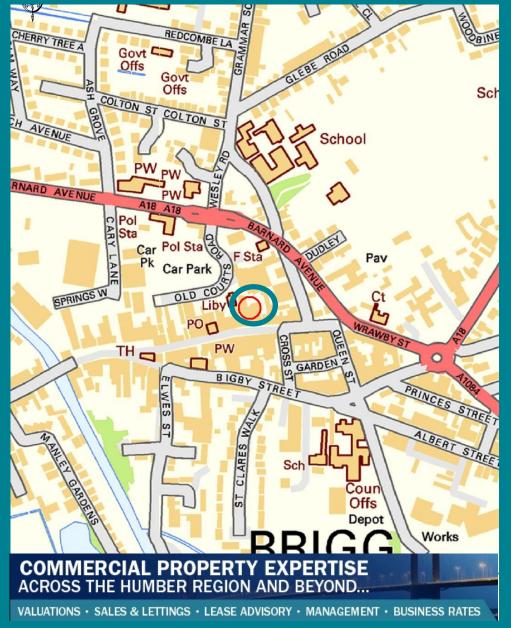

# LOCATION

The available offices form part of the attractive Chapel Court development within the heart of the market town of Brigg. Morley Yard provides a pedestrian thoroughfare between Old Courts Road and the pedestrianised shopping area of Wrawby Street. There is a large car park accessed from Old Courts Road with short stay parking being free of charge.