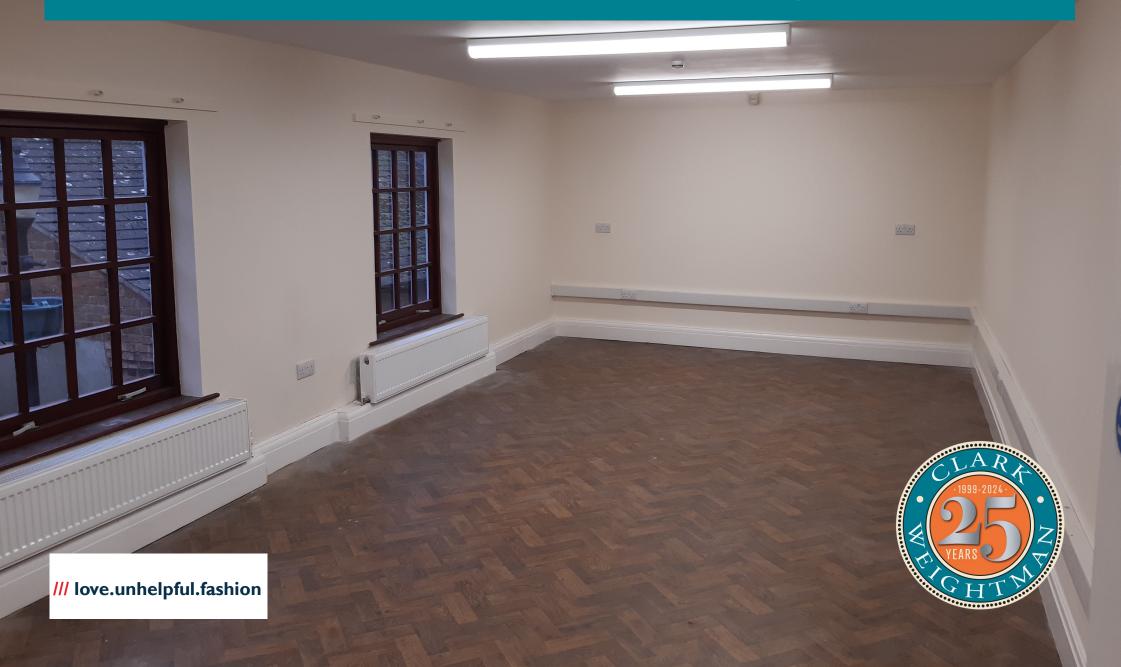

## **DESCRIPTION**

The available space is situated primarily at first floor and benefits from a self contained ground floor entrance lobby and toilets.

The office space has new LED lighting, gas fired central heating and perimeter trunking to part. The offices will be redecorated prior to a new tenant taking occupation.

# **ACCOMMODATION**

**Ground Floor** 

Entrance lobby with WCs

First Floor

Office 28.85 sq m (310 sq ft)

Staff Room 8.43 sq m (90 sq ft)