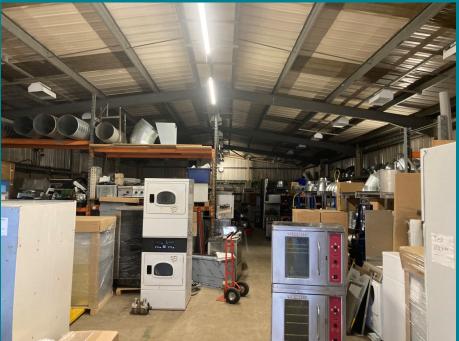

#### **DESCRIPTION**

The property comprises a self-contained site with gated entrance providing a mix of industrial and office space. Part f the office space has been converted from workshop and storage space and could be converted back to this use if required by a future occupier. The main industrial space is of steel portal frame construction with part brick / part blockwork walls with profile sheet cladding above and to the roof. The remaining space is primarily brick construction with either a mono pitched profile sheet roof or flat felt roof. There is a stand alone office annex within the yard. Externally there is a central yard area which is used for parking, loading and unloading.

#### **ACCOMMODATION**

| Reception & Meeting area                           | 49.5 sq m  | (532 sq ft)   |
|----------------------------------------------------|------------|---------------|
| Lobby with male and female WCs off                 |            |               |
| Kitchen                                            | 11.3 sq m  | (122 sq ft)   |
| Open Plan Office                                   | 115.7 sq m | (1,245 sq ft) |
| Stores                                             | 77.9 sq m  | (838 sq ft)   |
| Main workshop / warehouse                          | 357.2 sq m | (3,843 sq ft) |
| Office annex including two office and meeting room | 27.5 sq m  | (296 sq ft)   |
| Total                                              | 639.1 sq m | (6,876 sq ft) |