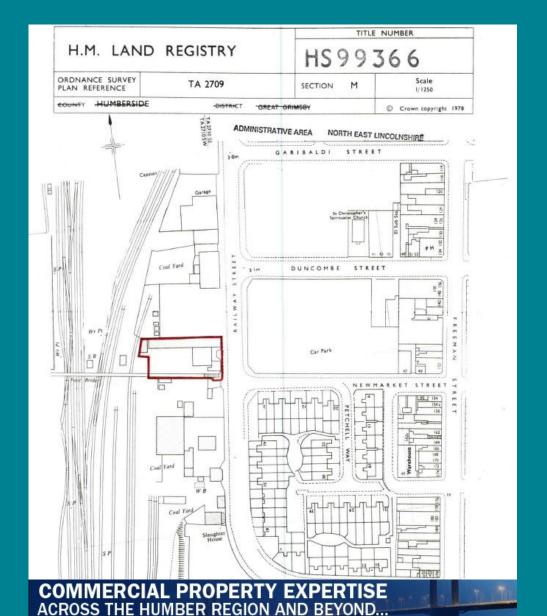

### LOCATION

The property is situated on Railway Street in Grimsby which runs parallel to Freeman Street. This is a mixed use area with other properties in the immediate vicinity being used for industrial / commercial purposes but there are residential properties opposite and an Asda supermarket close by. A railway line runs to the rear of the premises and there is a pedestrian footbridge over this providing access to a Tesco superstore and the main town centre via Victoria Street.

#### **ADDITIONAL INFORMATION**

**Tenure:** The property is freehold. We have requested a Report on Title in respect of the footbridge will can be made available to prospective purchasers on request.

**Local Authority:** North East Lincolnshire Council.