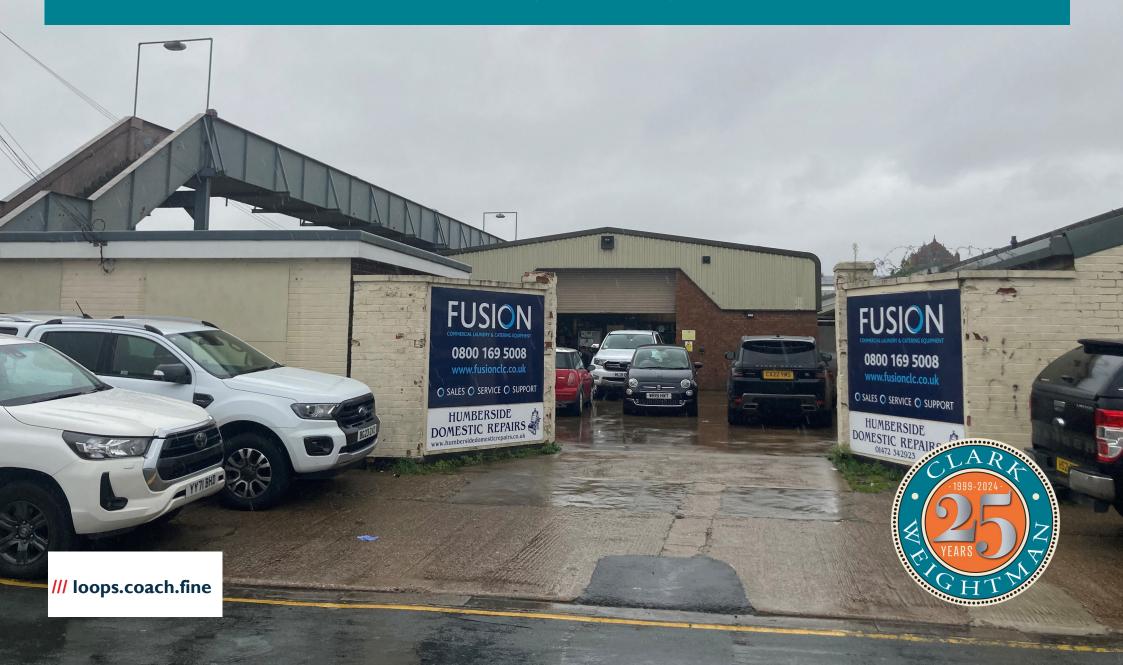

### LOCATION

The property is situated on Railway Street in Grimsby which runs parallel to Freeman Street. This is a mixed use area with other properties in the immediate vicinity being used for industrial / commercial purposes but there are residential properties opposite and an Asda supermarket close by. A railway line runs to the rear of the premises and there is a pedestrian footbridge over this providing access to a Tesco superstore and the main town centre via Victoria Street.

#### **DESCRIPTION**

The property comprises a self-contained site with gated entrance providing a mix of industrial and office space. Part f the office space has been converted from workshop and storage space and could be converted back to this use if required by a future occupier. The main industrial space is of steel portal frame construction with part brick / part blockwork walls with profile sheet cladding above and to the roof. The remaining space is primarily brick construction with either a mono pitched profile sheet roof or flat felt roof. There is a stand alone office annex within the yard. Externally there is a central yard area which is used for parking, loading and unloading.