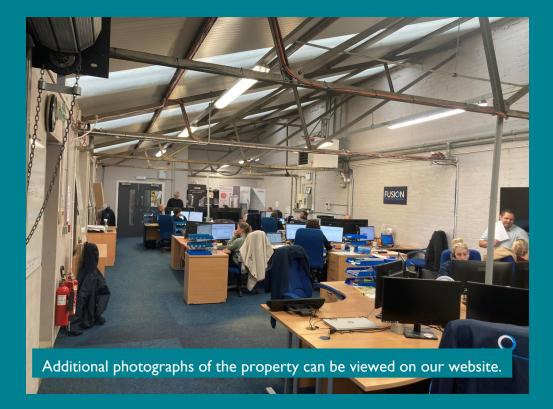

#### **DESCRIPTION**

The property comprises a self-contained site with gated entrance providing a mix of industrial and office space. Part f the office space has been converted from workshop and storage space and could be converted back to this use if required by a future occupier. The main industrial space is of steel portal frame construction with part brick / part blockwork walls with profile sheet cladding above and to the roof. The remaining space is primarily brick construction with either a mono pitched profile sheet roof or flat felt roof. There is a stand alone office annex within the yard. Externally there is a central yard area which is used for parking, loading and unloading.

#### **ACCOMMODATION**

| Reception & Meeting area                           | 49.5 sq m  | (532 sq ft)   |
|----------------------------------------------------|------------|---------------|
| Lobby with male and female WCs off                 |            |               |
| Kitchen                                            | 11.3 sq m  | (122 sq ft)   |
| Open Plan Office                                   | 115.7 sq m | (1,245 sq ft) |
| Stores                                             | 77.9 sq m  | (838 sq ft)   |
| Main workshop / warehouse                          | 357.2 sq m | (3,843 sq ft) |
| Office annex including two office and meeting room | 27.5 sq m  | (296 sq ft)   |
| Total                                              | 639.1 sq m | (6,876 sq ft) |