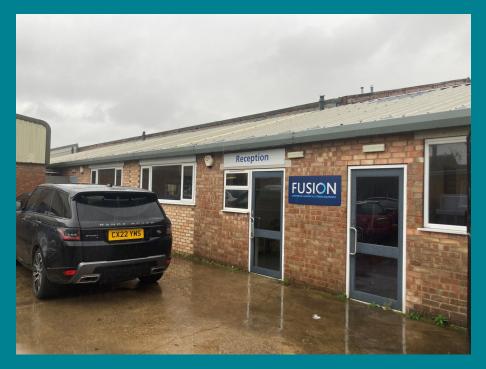

#### **DESCRIPTION**

The property comprises a self-contained site with gated entrance providing a mix of industrial and office space. Part f the office space has been converted from workshop and storage space and could be converted back to this use if required by a future occupier. The main industrial space is of steel portal frame construction with part brick / part blockwork walls with profile sheet cladding above and to the roof. The remaining space is primarily brick construction with either a mono pitched profile sheet roof or flat felt roof. There is a stand alone office annex within the yard. Externally there is a central yard area which is used for parking, loading and unloading.

#### **ACCOMMODATION**

| Reception & Meeting area                           | 49.5 sq m  | (532 sq ft)   |
|----------------------------------------------------|------------|---------------|
| Lobby with male and female WCs off                 |            |               |
| Kitchen                                            | 11.3 sq m  | (122 sq ft)   |
| Open Plan Office                                   | 115.7 sq m | (1,245 sq ft) |
| Stores                                             | 77.9 sq m  | (838 sq ft)   |
| Main workshop / warehouse                          | 357.2 sq m | (3,843 sq ft) |
| Office annex including two office and meeting room | 27.5 sq m  | (296 sq ft)   |
| Total                                              | 639.1 sq m | (6,876 sq ft) |