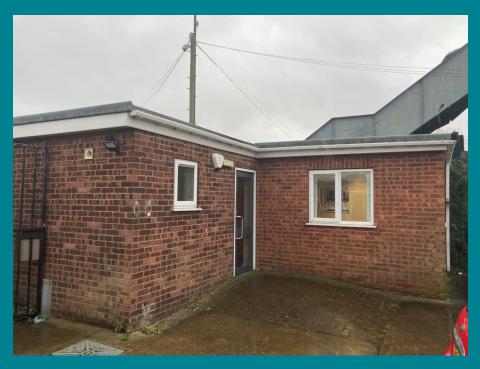

### LOCATION

The property is situated on Railway Street in Grimsby which runs parallel to Freeman Street. This is a mixed use area with other properties in the immediate vicinity being used for industrial / commercial purposes but there are residential properties opposite and an Asda supermarket close by. A railway line runs to the rear of the premises and there is a pedestrian footbridge over this providing access to a Tesco superstore and the main town centre via Victoria Street.

#### **DESCRIPTION**

The property comprises a self-contained site with gated entrance providing a mix of industrial and office space. Part f the office space has been converted from workshop and storage space and could be converted back to this use if required by a future occupier. The main industrial space is of steel portal frame construction with part brick / part blockwork walls with profile sheet cladding above and to the roof. The remaining space is primarily brick construction with either a mono pitched profile sheet roof or flat felt roof. There is a stand alone office annex within the yard. Externally there is a central yard area which is used for parking, loading and unloading.