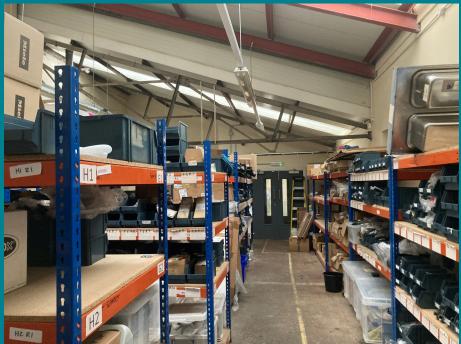

#### **DESCRIPTION**

The property comprises a self-contained site with gated entrance providing a mix of industrial and office space. Part f the office space has been converted from workshop and storage space and could be converted back to this use if required by a future occupier. The main industrial space is of steel portal frame construction with part brick / part blockwork walls with profile sheet cladding above and to the roof. The remaining space is primarily brick construction with either a mono pitched profile sheet roof or flat felt roof. There is a stand alone office annex within the yard. Externally there is a central yard area which is used for parking, loading and unloading.

#### **ACCOMMODATION**

| Reception & Meeting area                           | 49.5 sq m  | (532 sq ft)   |
|----------------------------------------------------|------------|---------------|
| Lobby with male and female WCs off                 |            |               |
| Kitchen                                            | 11.3 sq m  | (122 sq ft)   |
| Open Plan Office                                   | 115.7 sq m | (1,245 sq ft) |
| Stores                                             | 77.9 sq m  | (838 sq ft)   |
| Main workshop / warehouse                          | 357.2 sq m | (3,843 sq ft) |
| Office annex including two office and meeting room | 27.5 sq m  | (296 sq ft)   |
| Total                                              | 639.1 sq m | (6,876 sq ft) |