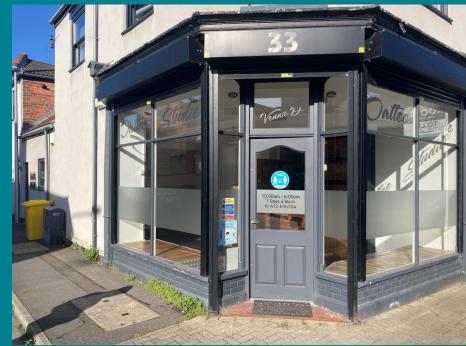

## LOCATION

The property occupies a prominent position on the corner of Cambridge Street and Sea View Street in the centre of Cleethorpes, a short distance from the seafront. The unit occupies part of the ground floor of a larger mixed commercial and residential building.

#### DESCRIPTION

The property comprises a ground floor Class E / retail unit benefiting from a return frontage to Sea View Street and electrically operated security shutters. There is a recessed corner entrance.