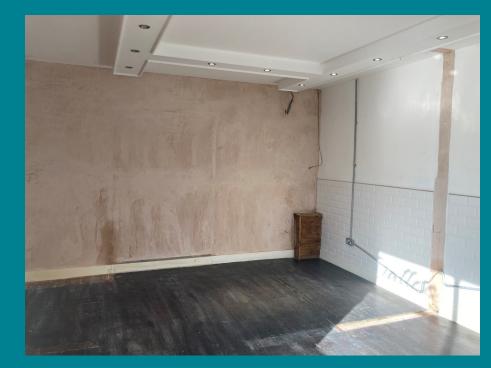

#### DESCRIPTION

The property comprises a ground floor Class E / retail unit benefiting from a return frontage to Sea View Street and electrically operated security shutters. There is a recessed corner entrance.

Internally there is an existing shop counter which can be removed if required. There are raised display areas to each of the windows. There is spot lighting.

This is a mixed use area and the property would suit retail use, hairdressers, barbers, beauty uses etc.

#### ACCOMMODATION

The property has a floor area of 37.2 sq m (400 sq ft).