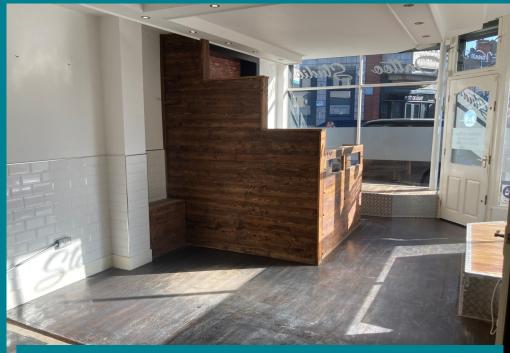

Internally there is an existing shop counter which can be removed if required. There are raised display areas to each of the windows. There is spot lighting.

This is a mixed use area and the property would suit retail use, hairdressers, barbers, beauty uses etc.

There is a shared toilet which is accessed externally. The landlord is willing to install a new toilet in the shop unit itself if specifically required by a tenant, but this will reduce the usable floor space.