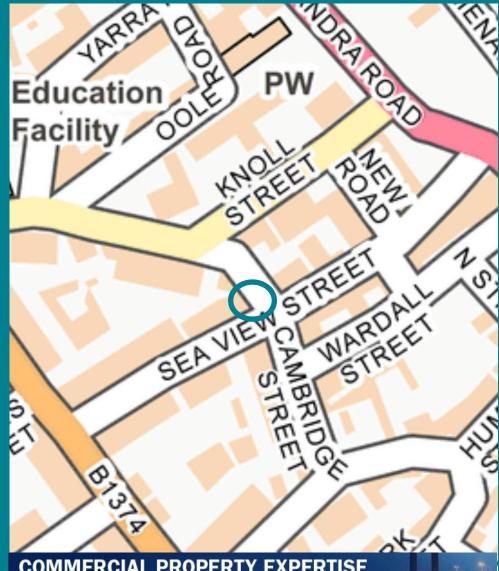

## LOCATION

The property occupies a prominent position on the corner of Cambridge Street and Sea View Street in the centre of Cleethorpes, a short distance from the seafront. The unit occupies part of the ground floor of a larger mixed commercial and residential building.

This part of Cleethorpes is popular with a variety of local businesses. It is close to the Civic Offices. On street parking is available on the nearby streets and there is a pay and display car park on Wardall Street. A number of bus routes operate close by.