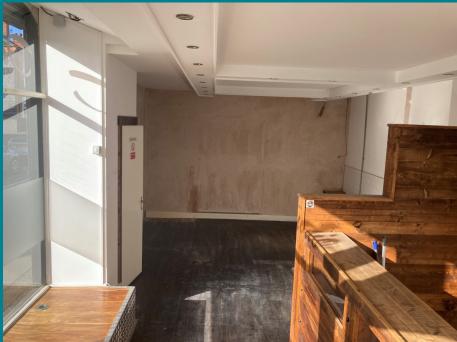

Internally there is an existing shop counter which can be removed if required. There are raised display areas to each of the windows. There is spot lighting.

This is a mixed use area and the property would suit retail use, hairdressers, barbers, beauty uses etc.

#### ACCOMMODATION

The property has a floor area of 37.2 sq m (400 sq ft).