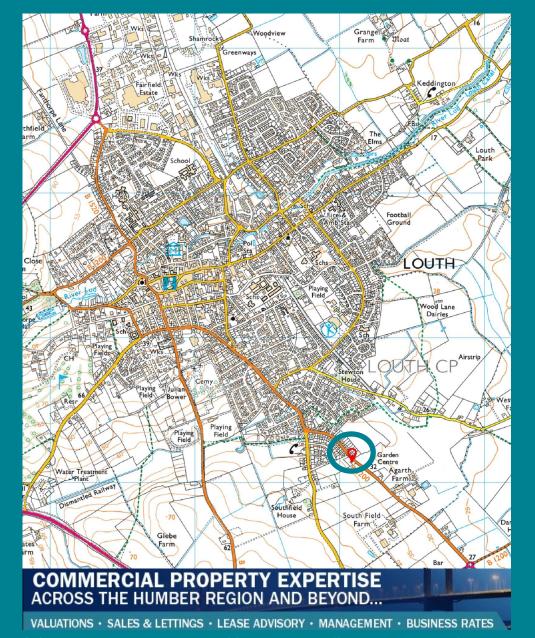

## **LOCATION**

The property is situated on the western side of Legbourne Road in Louth within an established residential area approximately 1.5 miles to the south east of Louth town centre. The area immediately surrounding the property is currently a location for significant development including Louth Manor care home to the rear and Hubbards Walk residential scheme by Linden Homes to the south of the property and Alexander Park by Cyden Homes opposite.

Louth is a popular Lincolnshire market town on the edge of the Lincolnshire Wolds adjacent to the A16. The town has a population of approximately 17,000 people with a wider, mainly rural, catchment area.