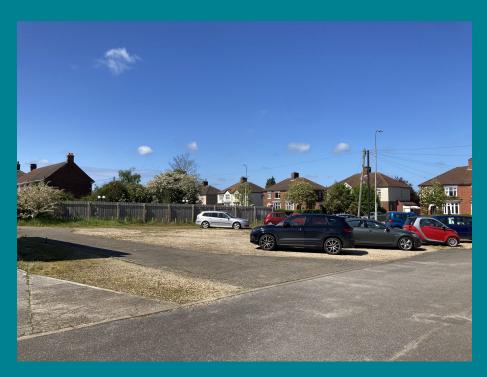

#### **DESCRIPTION**

The property comprises prominent motor trade premises comprising car showroom, workshop with MOT bay, forecourt, car sales pitch and former car wash. The main showroom building is of steel frame construction under a mono pitch roof and has a glazed frontage. The workshop space has two roller shutter doors on to the front elevation. The forecourt area has seven display spaces and there are 25 spaces on the gravel surfaced car sales pitch. There is an additional parking area to the rear of the buildings.