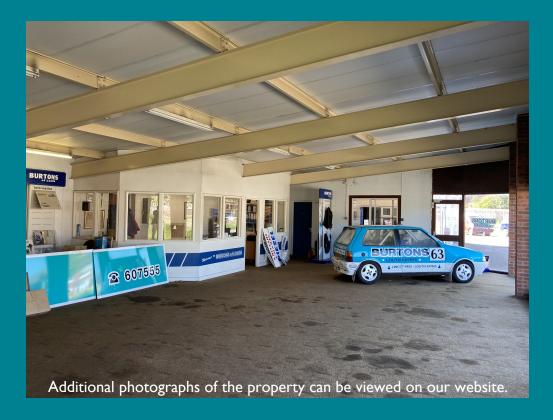

#### **DESCRIPTION**

The property comprises prominent motor trade premises comprising car showroom, workshop with MOT bay, forecourt, car sales pitch and former car wash. The main showroom building is of steel frame construction under a mono pitch roof and has a glazed frontage. The workshop space has two roller shutter doors on to the front elevation. The forecourt area has seven display spaces and there are 25 spaces on the gravel surfaced car sales pitch. There is an additional parking area to the rear of the buildings.

#### **ACCOMMODATION**

 Reception:
 15.9 sq m
 (171 sq ft)

 Showroom:
 134.7 sq m
 (1,449 sq ft)

 Workshops:
 103.8 sq m
 (1,117 sq ft)

Office / Messroom: 9.5 sq m (103 sq ft)

Male and Female WCs

Total: 263.9 sq m 2,839 sq ft)