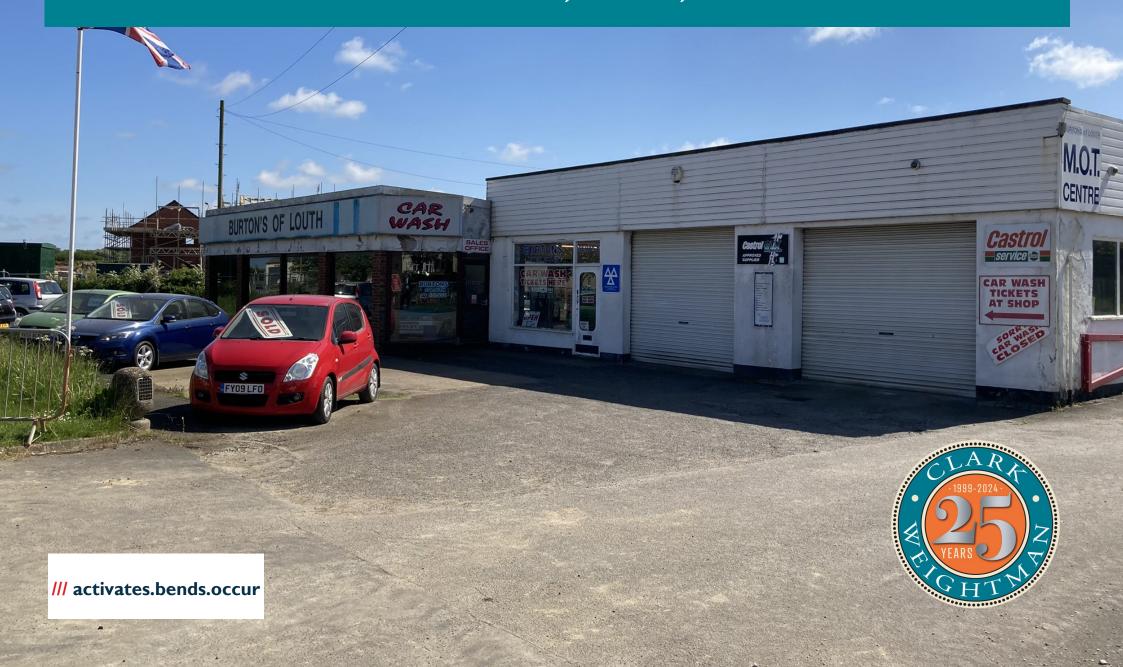

#### **DESCRIPTION**

The property comprises prominent motor trade premises comprising car showroom, workshop with MOT bay, forecourt, car sales pitch and former car wash. The main showroom building is of steel frame construction under a mono pitch roof and has a glazed frontage. The workshop space has two roller shutter doors on to the front elevation. The forecourt area has seven display spaces and there are 25 spaces on the gravel surfaced car sales pitch. There is an additional parking area to the rear of the buildings.

#### **ACCOMMODATION**

 Reception:
 15.9 sq m
 (171 sq ft)

 Showroom:
 134.7 sq m
 (1,449 sq ft)

 Workshops:
 103.8 sq m
 (1,117 sq ft)

Office / Messroom: 9.5 sq m (103 sq ft)

Male and Female WCs

Total: 263.9 sq m 2,839 sq ft)