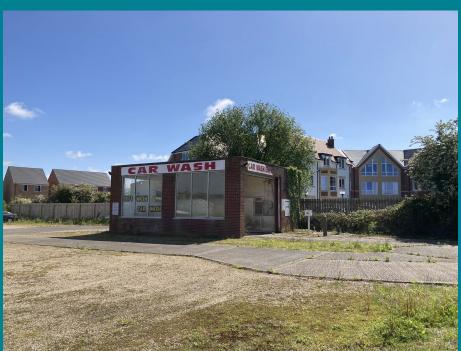

# FOR SALE - DUETO RETIREMENT LEGBOURNE ROAD, LOUTH, LNII 8ES

Of interest to owner occupiers or developers (stp)

Car showroom, workshop, forecourt, sales pitch and former car wash

Prominent location to south east of Louth town centre

#### **DESCRIPTION**

The property comprises prominent motor trade premises comprising car showroom, workshop with MOT bay, forecourt, car sales pitch and former car wash. The main showroom building is of steel frame construction under a mono pitch roof and has a glazed frontage. The workshop space has two roller shutter doors on to the front elevation. The forecourt area has seven display spaces and there are 25 spaces on the gravel surfaced car sales pitch. There is an additional parking area to the rear of the buildings.