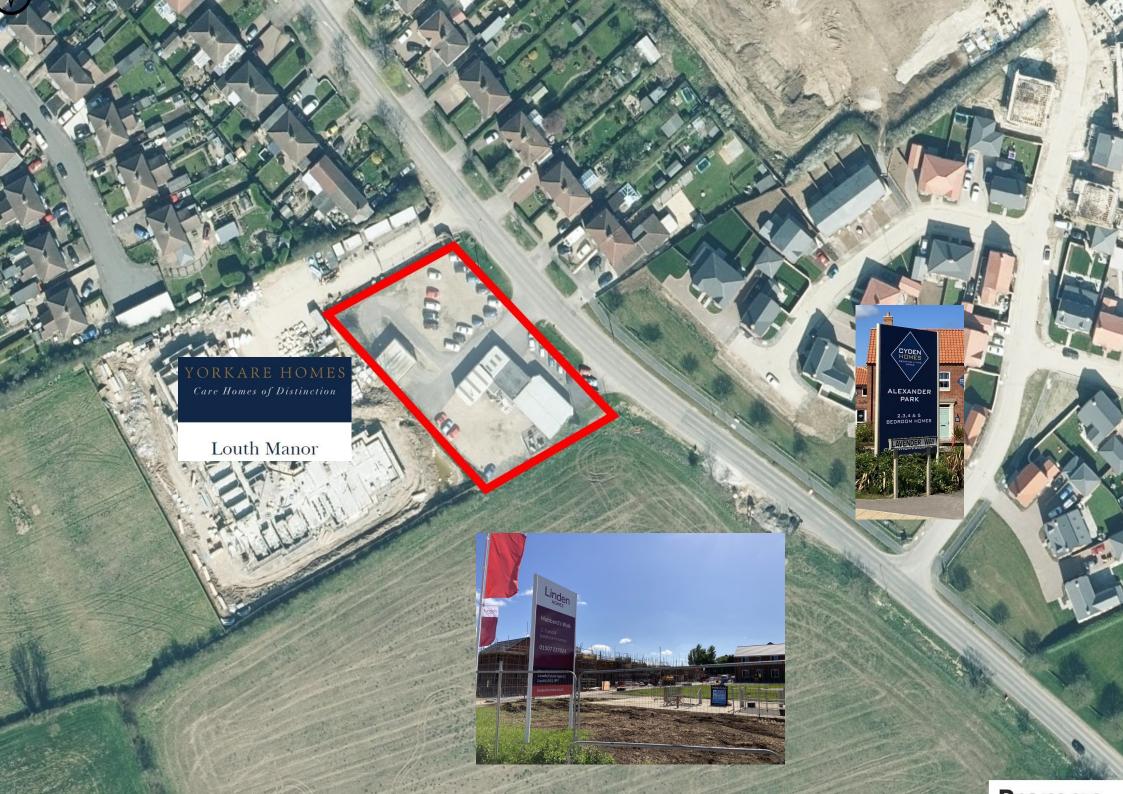

## **LOCATION**

The property is situated on the western side of Legbourne Road in Louth within an established residential area approximately 1.5 miles to the south east of Louth town centre. The area immediately surrounding the property is currently a location for significant development including Louth Manor care home to the rear and Hubbards Walk residential scheme by Linden Homes to the south of the property and Alexander Park by Cyden Homes opposite.

Given the prominence of the site and recent development of the surrounding land there is potential, subject to obtaining the necessary planning consents, of redeveloping the site for residential and / or other commercial uses.