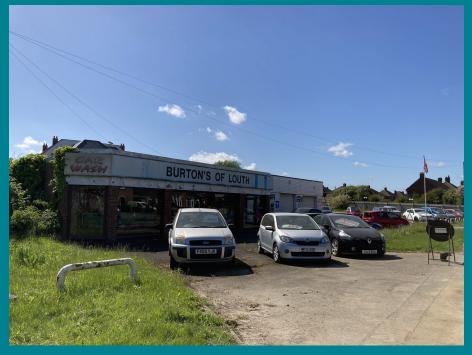

#### **DESCRIPTION**

The property comprises prominent motor trade premises comprising car showroom, workshop with MOT bay, forecourt, car sales pitch and former car wash. The main showroom building is of steel frame construction under a mono pitch roof and has a glazed frontage. The workshop space has two roller shutter doors on to the front elevation. The forecourt area has seven display spaces and there are 25 spaces on the gravel surfaced car sales pitch. There is an additional parking area to the rear of the buildings.