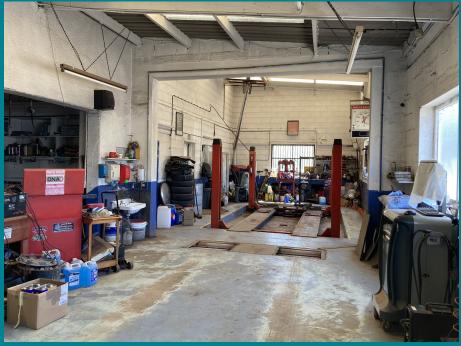

#### **DESCRIPTION**

The property comprises prominent motor trade premises comprising car showroom, workshop with MOT bay, forecourt, car sales pitch and former car wash. The main showroom building is of steel frame construction under a mono pitch roof and has a glazed frontage. The workshop space has two roller shutter doors on to the front elevation. The forecourt area has seven display spaces and there are 25 spaces on the gravel surfaced car sales pitch. There is an additional parking area to the rear of the buildings.

#### **ACCOMMODATION**

 Reception:
 15.9 sq m
 (171 sq ft)

 Showroom:
 134.7 sq m
 (1,449 sq ft)

 Workshops:
 103.8 sq m
 (1,117 sq ft)

Office / Messroom: 9.5 sq m (103 sq ft)

Male and Female WCs

Total: 263.9 sq m 2,839 sq ft)