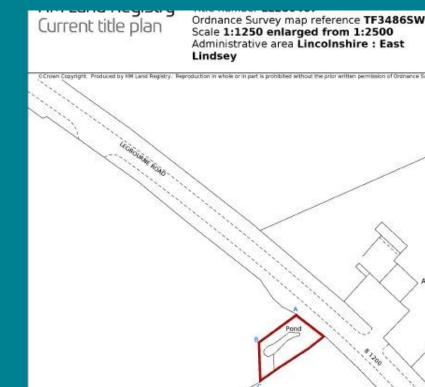

Louth hosts regular midweek and weekend markets.

#### DESCRIPTION

The property comprises an irregular shaped piece of land comprising a copse and small pond. Full planning permission was granted on the 15 March 2021 for the erection of a Forestry Store and Shelter. The planning application reference is N/105/02367/20. The development permitted must commence prior to 14 March 2025. The application also included for a new access to be created on Legbourne Road. A copy of the Decision Notice and plans can be obtained from the agents or viewed on the Planning Portal https://publicaccess.e-lindsey.gov.uk/online-applications/ a p p l i c a t i o n D e t a i l s . d o ? keyVal=\_EASTL\_DCAPR\_132356&activeTab=summary

#### **SITE AREA**

The site area is approximately 534 sq m (0.13 acres),







#### TERMS

The property is being offered for sale, freehold and with vacant possession.

Price on application.

#### ADDITIONAL INFORMATION

Tenure: The property is freehold.

Local Authority: East Lindsey District Council.

Rateable Value: N/A

EPC: N/A

**Services:** Prospective buyers are advised to make their own enquiries in respect of the availability of services to the site.

**VAT:** The price quoted is exclusive of VAT. VAT is not applicable to this transaction.

Legal Costs: Each party will be responsible for their own legal costs.

#### VIEWING AND FURTHER INFORMATION

Rob HutchinsonCarl BradleyOperations ManagerDirector07903 14159407971 875863robhutchinson@clarkweightman.co.ukcarlbradley@clarkweightman.co.ukRef: 22/186

The Commercial Property Network

RICS



01482 645522