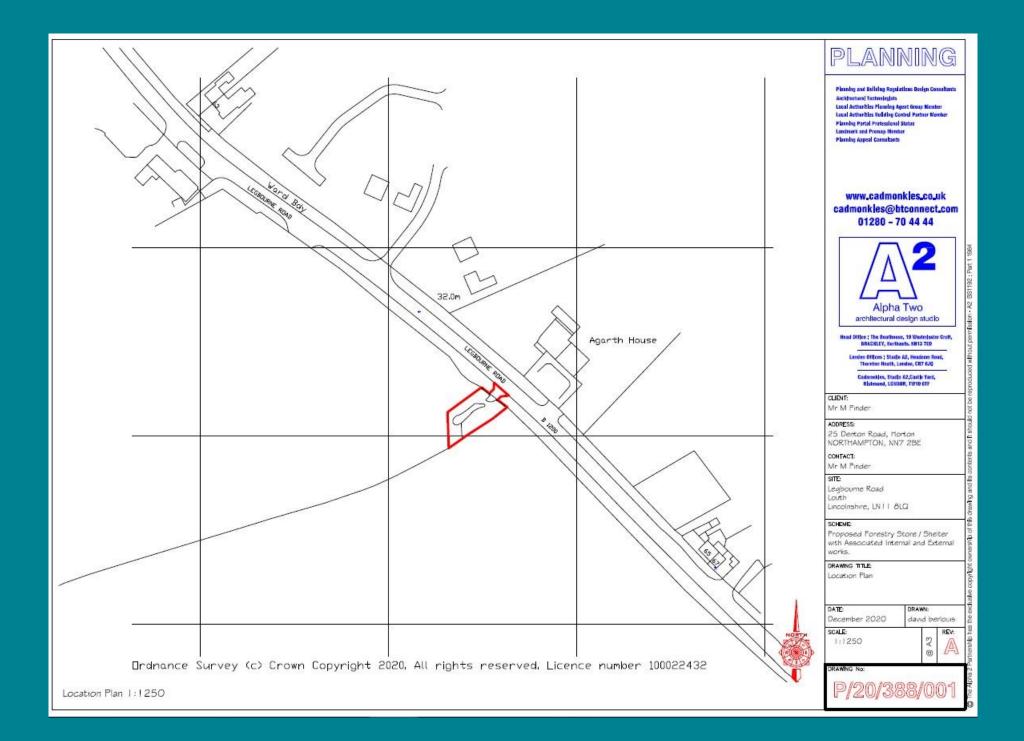

#### DESCRIPTION

The property comprises an irregular shaped piece of land comprising a copse and small pond. Full planning permission was granted on the 15 March 2021 for the erection of a Forestry Store and Shelter. The planning application reference is N/105/02367/20. The development permitted must commence prior to 14 March 2025. The application also included for a new access to be created on Legbourne Road. A copy of the Decision Notice and plans can be obtained from the agents or viewed on the Planning Portal https://publicaccess.e-lindsey.gov.uk/online-applications/ a p p l i c a t i o n D e t a i l s . d o ? keyVal=\_EASTL\_DCAPR\_132356&activeTab=summary