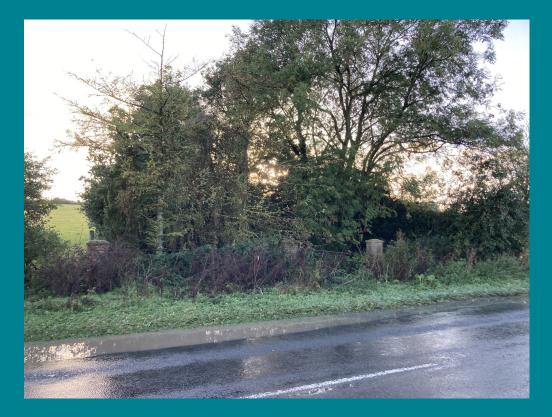

#### DESCRIPTION

The property comprises an irregular shaped piece of land comprising a copse and small pond. Full planning permission was granted on the 15 March 2021 for the erection of a Forestry Store and Shelter. The planning application reference is N/105/02367/20. The development permitted must commence prior to 14 March 2025. The application also included for a new access to be created on Legbourne Road. A copy of the Decision Notice and plans can be obtained from the agents or viewed on the Planning Portal https://publicaccess.e-lindsey.gov.uk/online-applications/ a p p l i c a t i o n D e t a i l s . d o ? keyVal=\_EASTL\_DCAPR\_132356&activeTab=summary