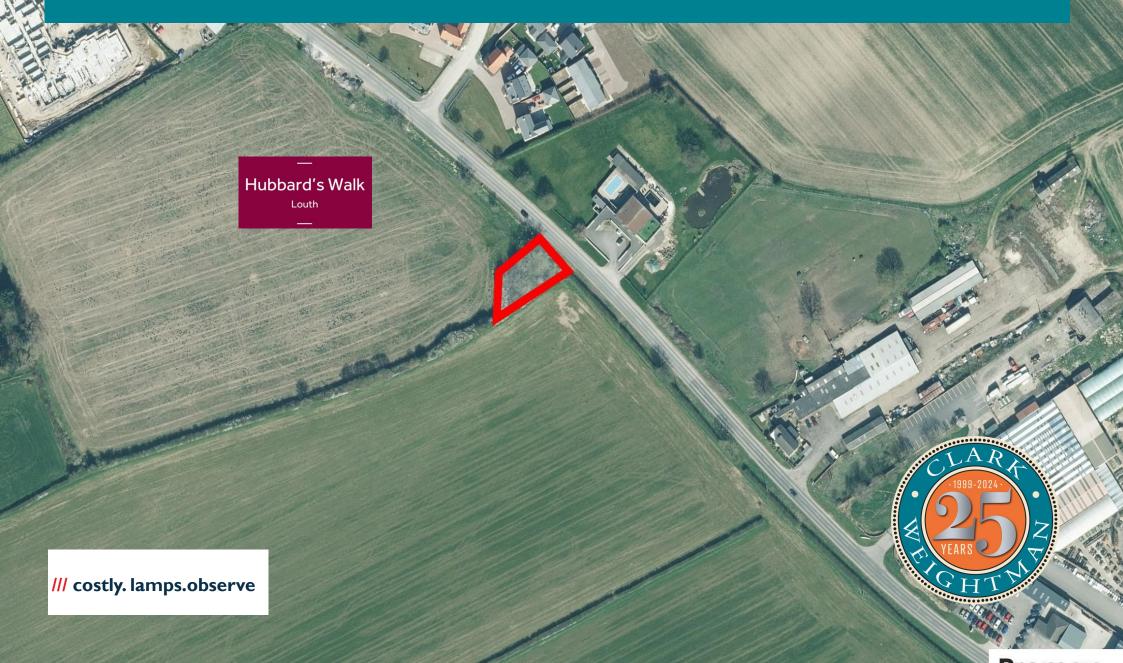

#### LOCATION

The property is situated on the south-western side of the B1200 Legbourne Road on the outskirts of the popular Lincolnshire market town of Louth. The property is situated two miles to the south of the town centre adjacent to Hubbards Walk, a new housing development by Linden Homes and opposite Agarth House. Cyden Homes are also building close by Alexander Park. Also located close by is Louth Garden Centre and a used car dealership. The B1200 links up with the A157. Kenwick Park Golf Club is close by.

#### DESCRIPTION

The property comprises an irregular shaped piece of land comprising a copse and small pond. Full planning permission was granted on the 15 March 2021 for the erection of a Forestry Store and Shelter. The planning application reference is N/105/02367/20. The development permitted must commence prior to 14 March 2025. The application also included for a new access to be created on Legbourne Road. A copy of the Decision Notice and plans can be obtained from the agents or viewed on the Planning Portal https://publicaccess.e-lindsey.gov.uk/online-applications/ a p p l i c a t i o n D e t a i l s . d o ? keyVal=\_EASTL\_DCAPR\_132356&activeTab=summary

#### **SITE AREA**

The site area is approximately 534 sq m (0.13 acres),