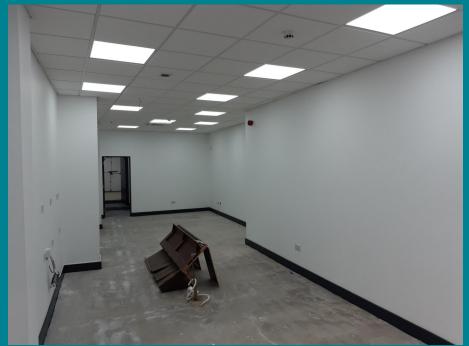

## **DESCRIPTION**

The unit was fully refurbished to a high standard in 2020 and is suited for retail purposes, but it is envisaged that likely tenants will be fashion orientated, health and beauty related business or coffee shop. Please note that hot food businesses or jewellers will not be considered.

The specification includes painted plaster finishes to the walls, suspended ceiling with concealed lighting, climate control, security alarm and CCTV. There is a linked fire alarm system with the adjoining retail unit and first floor beauty rooms. The unit benefits from a remote operated security shutter and awning. There is a signage zone above the shop front.

# **ACCOMMODATION**

The property has been measured on a net internal basis.

Retail: 50.8 sq m (547 sq ft)

Staff room:: 7.2 sq m (77 sq ft)

Storage: 10.1 sq m (108 sq ft)

VALUATIONS · SALES & LETTINGS · LEASE ADVISORY · MANAGEMENT · BUSINESS RATES