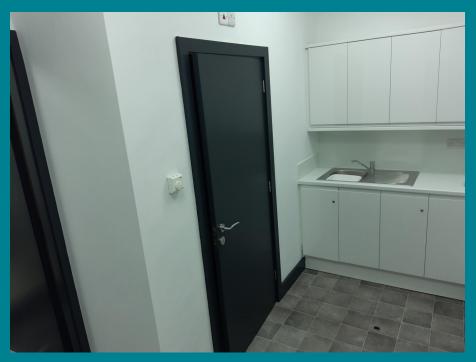

To the rear there is a staff room / kitchen area and a large rear storeroom. There is a shared bin storage area to the rear.

# **ACCOMMODATION**

The property has been measured on a net internal basis.

Retail: 50.8 sq m (547 sq ft)

Staff room:: 7.2 sq m (77 sq ft)

Storage: 10.1 sq m (108 sq ft)

VALUATIONS · SALES & LETTINGS · LEASE ADVISORY · MANAGEMENT · BUSINESS RATES