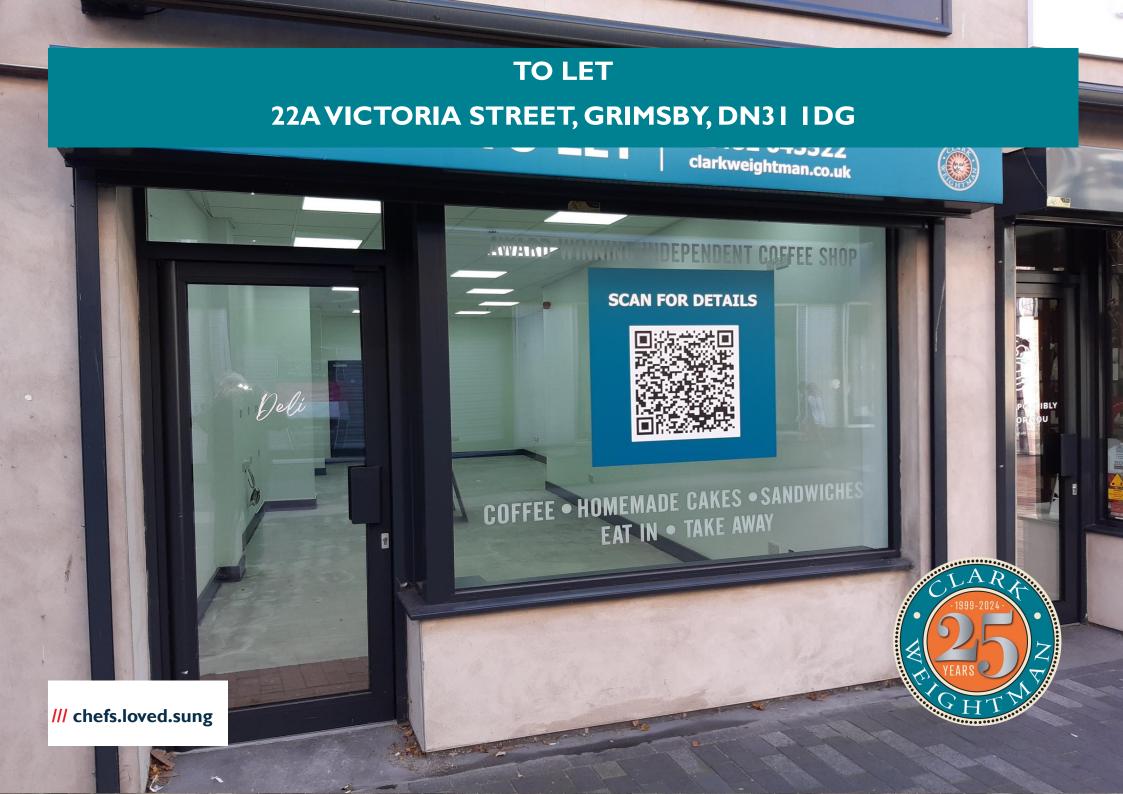

Luxury ground floor retail unit

50.8 sq m (547 sq ft) plus staff room & storage

Security shutter & awning

Close to new cinema, market hall & leisure scheme

New lease: £12,000 per annum exclusive

## LOCATION

The available unit is situated within the pedestrianised section of Victoria Street close to the new cinema, leisure and market hall scheme which is being developed by North East Lincolnshire Council and the Freshney Place shopping centre. Other nearby occupiers include Daniella Draper, Hewitts, Cooplands, Subway and Eden Mobility.