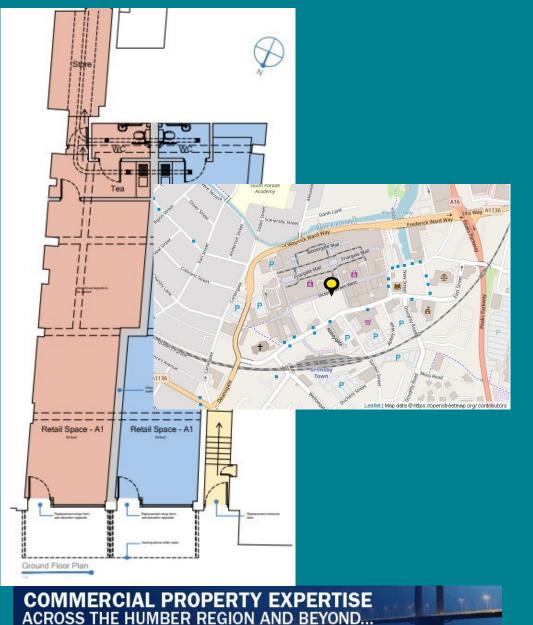

## LOCATION

The available unit is situated within the pedestrianised section of Victoria Street close to the new cinema, leisure and market hall scheme which is being developed by North East Lincolnshire Council and the Freshney Place shopping centre. Other nearby occupiers include Daniella Draper, Hewitts, Cooplands, Subway and Eden Mobility.

Transport infrastructure serving this locality is good with the property being close to all major bus routes, car parking is close by and the railway station is around a five minute walk away.

# **ACCOMMODATION**

The property has been measured on a net internal basis.

Retail: 50.8 sq m (547 sq ft)

Staff room:: 7.2 sq m (77 sq ft)

Storage: 10.1 sq m (108 sq ft)

VALUATIONS · SALES & LETTINGS · LEASE ADVISORY · MANAGEMENT · BUSINESS RATES