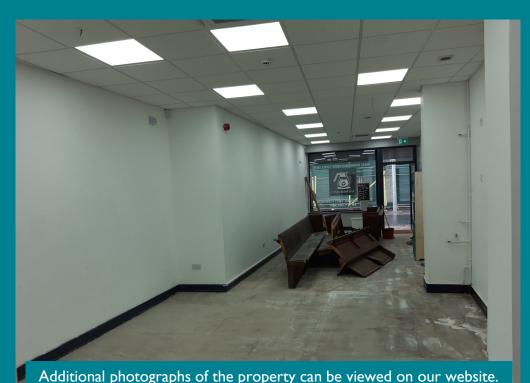

## **DESCRIPTION**

The unit was fully refurbished to a high standard in 2020 and is suited for retail purposes, but it is envisaged that likely tenants will be fashion orientated, health and beauty related business or coffee shop. Please note that hot food businesses or jewellers will not be considered.

The specification includes painted plaster finishes to the walls, suspended ceiling with concealed lighting, climate control, security alarm and CCTV. There is a linked fire alarm system with the adjoining retail unit and first floor beauty rooms. The unit benefits from a remote operated security shutter and awning. There is a signage zone above the shop front.