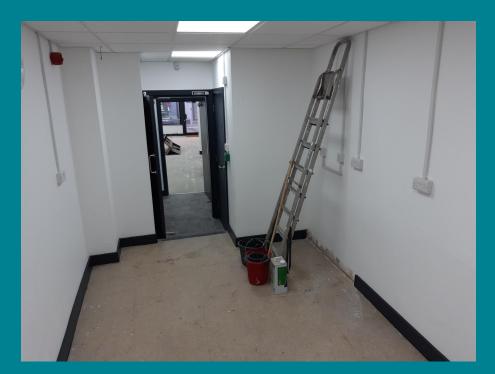

## **DESCRIPTION**

The unit was fully refurbished to a high standard in 2020 and is suited for retail purposes, but it is envisaged that likely tenants will be fashion orientated, health and beauty related business or coffee shop. Please note that hot food businesses or jewellers will not be considered.

The specification includes painted plaster finishes to the walls, suspended ceiling with concealed lighting, climate control, security alarm and CCTV. There is a linked fire alarm system with the adjoining retail unit and first floor beauty rooms. The unit benefits from a remote operated security shutter and awning. There is a signage zone above the shop front.

To the rear there is a staff room / kitchen area and a large rear storeroom. There is a shared bin storage area to the rear.