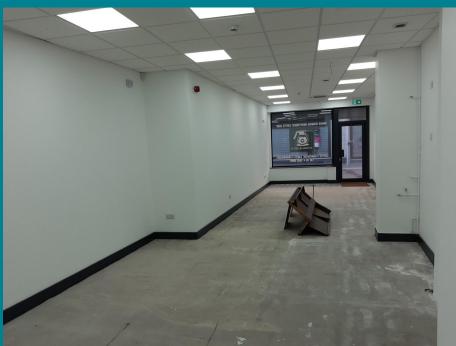

## **DESCRIPTION**

The unit was fully refurbished to a high standard in 2020 and is suited for retail purposes, but it is envisaged that likely tenants will be fashion orientated, health and beauty related business or coffee shop. Please note that hot food businesses or jewellers will not be considered.

# **ACCOMMODATION**

The property has been measured on a net internal basis.

Retail: 50.8 sq m (547 sq ft)

Staff room:: 7.2 sq m (77 sq ft)

Storage: 10.1 sq m (108 sq ft)

VALUATIONS · SALES & LETTINGS · LEASE ADVISORY · MANAGEMENT · BUSINESS RATES