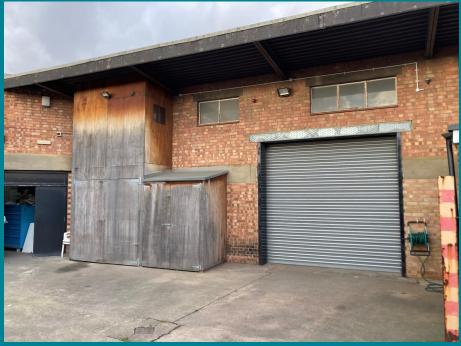

#### **DESCRIPTION**

The property comprises a two storey freehold showroom and workshop premises. The ground floor of the building was refurbished around 10 years ago to a high standard. The showroom area benefiting from new upvc framed double glazed windows with security shutters, suspended ceiling with recessed lighting and a tiled floor. There is ancillary space providing staff kitchen, toilets and storerooms. The workshop space is divided in to two parts and includes a messroom. The first floor requires refurbishment, but has historically been used as offices. There is a secure rear yard.