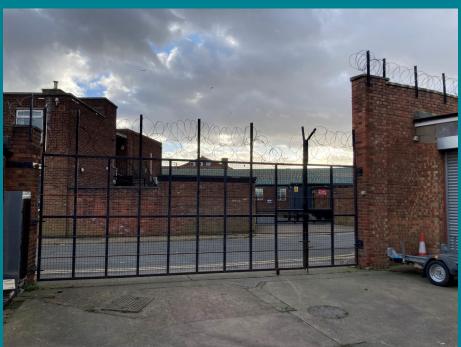

## **LOCATION**

The property occupies a prominent location with frontage to Cleethorpe Road and is highly visible from the Cleethorpe Road flyover linking Riby Square to the Lockhill Roundabout junction with Victoria Street and the A180 motorway link road. Access to the property is gained via Lower Spring Street and King Edward Street. Other nearby occupiers include North Lincs Tyres, Burger King, The Range and Andys. This is a well established mixed use area on the edge of the town centre. On street parking is available immediately in front of the property.

#### **DESCRIPTION**

The property comprises a two storey freehold showroom and workshop premises. The ground floor of the building was refurbished around 10 years ago to a high standard. The showroom area benefiting from new upvc framed double glazed windows with security shutters, suspended ceiling with recessed lighting and a tiled floor. There is ancillary space providing staff kitchen, toilets and storerooms. The workshop space is divided in to two parts and includes a messroom. The first floor requires refurbishment, but has historically been used as offices. There is a secure rear yard.