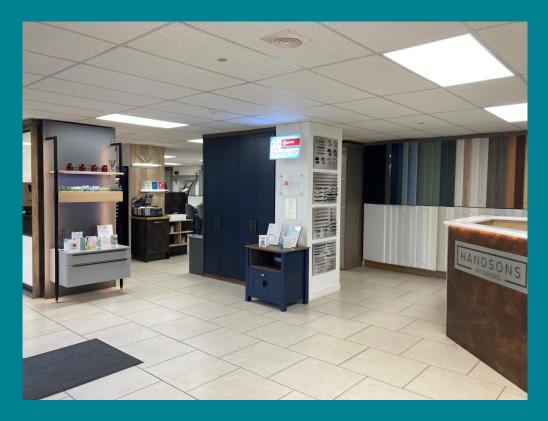

#### **DESCRIPTION**

The property comprises a two storey freehold showroom and workshop premises. The ground floor of the building was refurbished around 10 years ago to a high standard. The showroom area benefiting from new upvc framed double glazed windows with security shutters, suspended ceiling with recessed lighting and a tiled floor. There is ancillary space providing staff kitchen, toilets and storerooms. The workshop space is divided in to two parts and includes a messroom. The first floor requires refurbishment, but has historically been used as offices. There is a secure rear yard.

### **ACCOMMODATION**

Additional photographs of the property can viewed on our website.

The property has been measured on a gross internal basis and extends to:-

| Total         | 497.3 sq m | (5,352 sq ft) |
|---------------|------------|---------------|
| First Floor   | 95.7 sq m  | (1,030 sq ft) |
| Workshops     | 206.3 sq m | (2,220 sq ft) |
| Staff kitchen | 6.4 sq m   | (69 sq ft)    |
| Showroom      | 188.9 sq m | (2,033 sq ft) |

# COMMERCIAL PROPERTY EXPERTISE ACROSS THE HUMBER REGION AND BEYOND...

VALUATIONS · SALES & LETTINGS · LEASE ADVISORY · MANAGEMENT · BUSINESS RATES

**TERMS** 

The property is offered for sale at a guide price of £295,000. Vacant possession will be available on completion. (Please note that the displays shown in these photographs are not included in the sale).