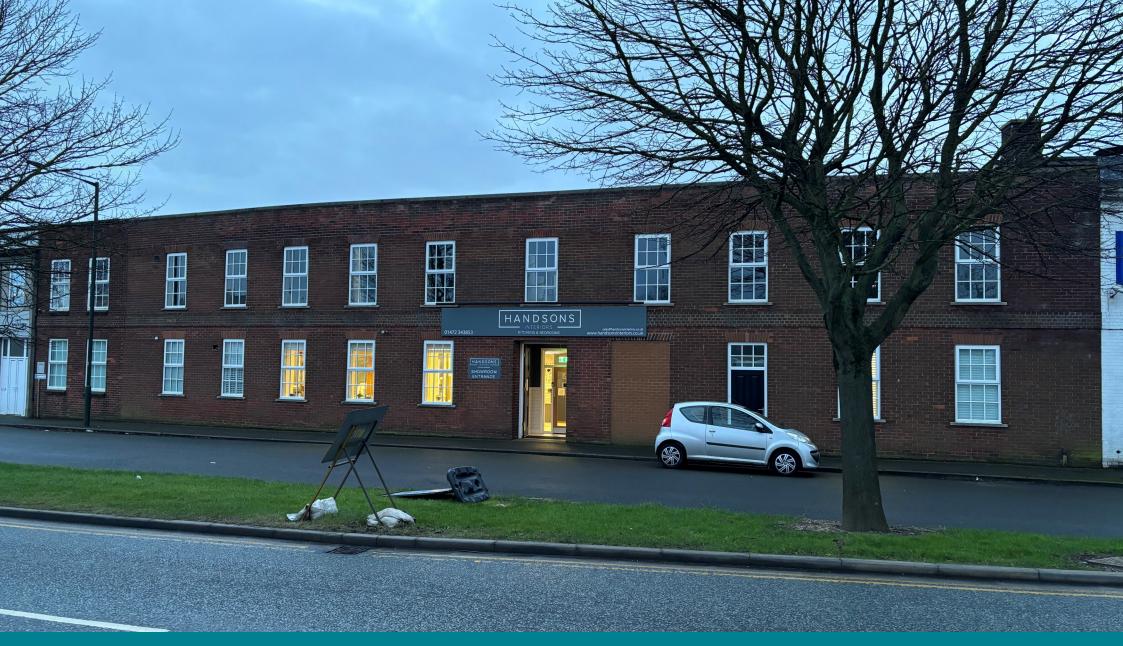

FOR SALE 6 CLEETHORPE ROAD, GRIMSBY, DN31 3LQ

## **LOCATION**

The property occupies a prominent location with frontage to Cleethorpe Road and is highly visible from the Cleethorpe Road flyover linking Riby Square to the Lockhill Roundabout junction with Victoria Street and the A180 motorway link road. Access to the property is gained via Lower Spring Street and King Edward Street. Other nearby occupiers include North Lincs Tyres, Burger King, The Range and Andys. This is a well established mixed use area on the edge of the town centre. On street parking is available immediately in front of the property.

#### **DESCRIPTION**

The property comprises a two storey freehold showroom and workshop premises. The ground floor of the building was refurbished around 10 years ago to a high standard. The showroom area benefiting from new upvc framed double glazed windows with security shutters, suspended ceiling with recessed lighting and a tiled floor. There is ancillary space providing staff kitchen, toilets and storerooms. The workshop space is divided in to two parts and includes a messroom. The first floor requires refurbishment, but has historically been used as offices. There is a secure rear yard.