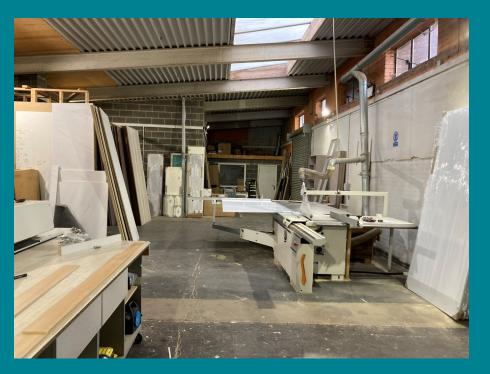

#### **DESCRIPTION**

The property comprises a two storey freehold showroom and workshop premises. The ground floor of the building was refurbished around 10 years ago to a high standard. The showroom area benefiting from new upvc framed double glazed windows with security shutters, suspended ceiling with recessed lighting and a tiled floor. There is ancillary space providing staff kitchen, toilets and storerooms. The workshop space is divided in to two parts and includes a messroom. The first floor requires refurbishment, but has historically been used as offices. There is a secure rear yard.

### **ACCOMMODATION**

Additional photographs of the property can viewed on our website.

The property has been measured on a gross internal basis and extends to:-

| Total         | 497.3 sq m | (5,352 sq ft) |
|---------------|------------|---------------|
| First Floor   | 95.7 sq m  | (1,030 sq ft) |
| Workshops     | 206.3 sq m | (2,220 sq ft) |
| Staff kitchen | 6.4 sq m   | (69 sq ft)    |
| Showroom      | 188.9 sq m | (2,033 sq ft) |