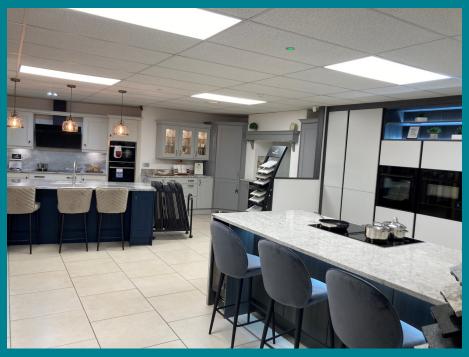

#### **DESCRIPTION**

The property comprises a two storey freehold showroom and workshop premises. The ground floor of the building was refurbished around 10 years ago to a high standard. The showroom area benefiting from new upvc framed double glazed windows with security shutters, suspended ceiling with recessed lighting and a tiled floor. There is ancillary space providing staff kitchen, toilets and storerooms. The workshop space is divided in to two parts and includes a messroom. The first floor requires refurbishment, but has historically been used as offices. There is a secure rear yard.

### **ACCOMMODATION**

Additional photographs of the property can viewed on our website.

The property has been measured on a gross internal basis and extends to:-

| Total         | 497.3 sq m | (5,352 sq ft) |
|---------------|------------|---------------|
| First Floor   | 95.7 sq m  | (1,030 sq ft) |
| Workshops     | 206.3 sq m | (2,220 sq ft) |
| Staff kitchen | 6.4 sq m   | (69 sq ft)    |
| Showroom      | 188.9 sq m | (2,033 sq ft) |

# COMMERCIAL PROPERTY EXPERTISE ACROSS THE HUMBER REGION AND BEYOND...

VALUATIONS · SALES & LETTINGS · LEASE ADVISORY · MANAGEMENT · BUSINESS RATES

**TERMS** 

The property is offered for sale at a guide price of £295,000. Vacant possession will be available on completion. (Please note that the displays shown in these photographs are not included in the sale).