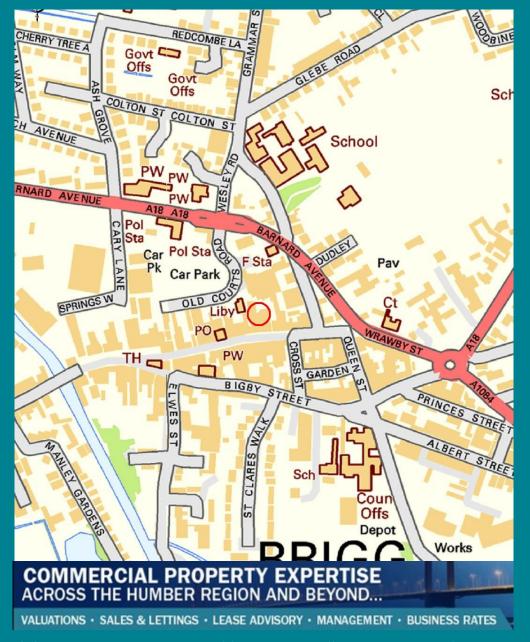

The available offices form part of the attractive Chapel Court development within the heart of the market town of Brigg. Morley Yard provides a pedestrian thoroughfare between Old Courts Road and the pedestrianised shopping area of Wrawby Street. There is a large car park accessed from Old Courts Road with short stay parking being free of charge.

Brigg is a popular North Lincolnshire market town with the main commercial area being centred around Wrawby Street and Market Place. Other nearby occupiers include Boots and Boyes. Brigg sits alongside the A18 and offers easy access to the neighbouring town of Scunthorpe and also to the M180 / A180 / A15 at Barnetby Top. The town has a population of just over 5,000 people with a wider, mainly rural, catchment area.