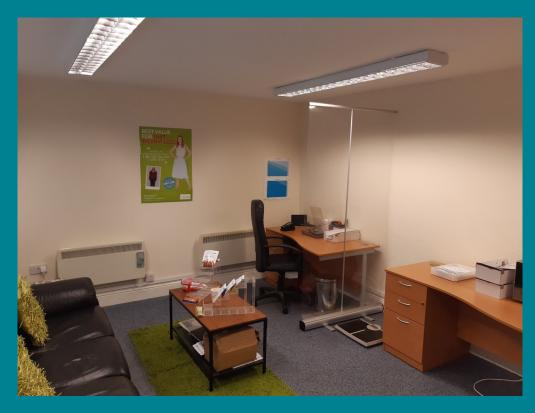

## **DESCRIPTION**

The available space comprises a ground floor, self-contained, Class E unit. It benefits from two large display windows with blinds, either side of a central entrance. The office has painted plaster walls and ceilings with surface mounted lighting and wall mounted electric heating. The floor is carpeted. There is a "tea station" in one corner of the office and a lobby leading to a WC.