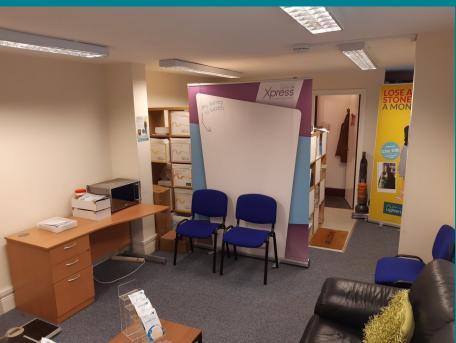

## **DESCRIPTION**

The available space comprises a ground floor, self-contained, Class E unit. It benefits from two large display windows with blinds, either side of a central entrance. The office has painted plaster walls and ceilings with surface mounted lighting and wall mounted electric heating. The floor is carpeted. There is a "tea station" in one corner of the office and a lobby leading to a WC.