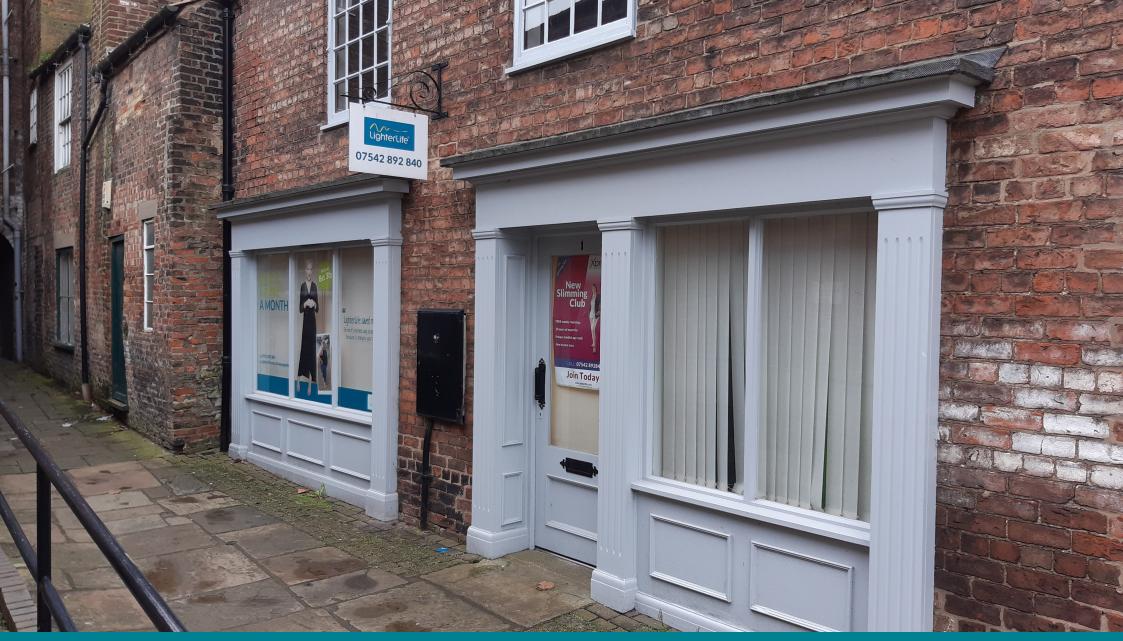

TO LET

UNIT 17, I MORLEY'S YARD, BRIGG, DN20 8JD

**III** argue.bounding.gamer

Ground floor premises with Class E use

Previously used for offices

Suitable for other uses

Close to car park

LOCATION

The available offices form part of the attractive Chapel Court development within the heart of the market town of Brigg. Morley Yard provides a pedestrian thoroughfare between Old Courts Road and the pedestrianised shopping area of Wrawby Street. There is a large car park accessed from Old Courts Road with short stay parking being free of charge.

## **DESCRIPTION**

The available space comprises a ground floor, self-contained, Class E unit. It benefits from two large display windows with blinds, either side of a central entrance. The office has painted plaster walls and ceilings with surface mounted lighting and wall mounted electric heating. The floor is carpeted. There is a "tea station" in one corner of the office and a lobby leading to a WC.