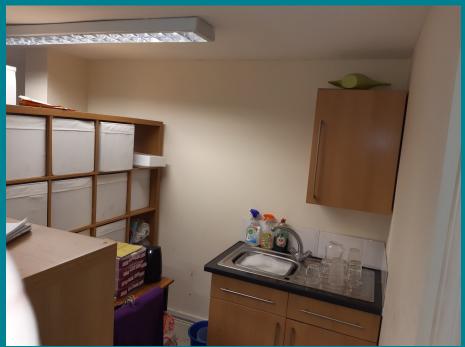

## **DESCRIPTION**

The available space comprises a ground floor, self-contained, Class E unit. It benefits from two large display windows with blinds, either side of a central entrance. The office has painted plaster walls and ceilings with surface mounted lighting and wall mounted electric heating. The floor is carpeted. There is a "tea station" in one corner of the office and a lobby leading to a WC.