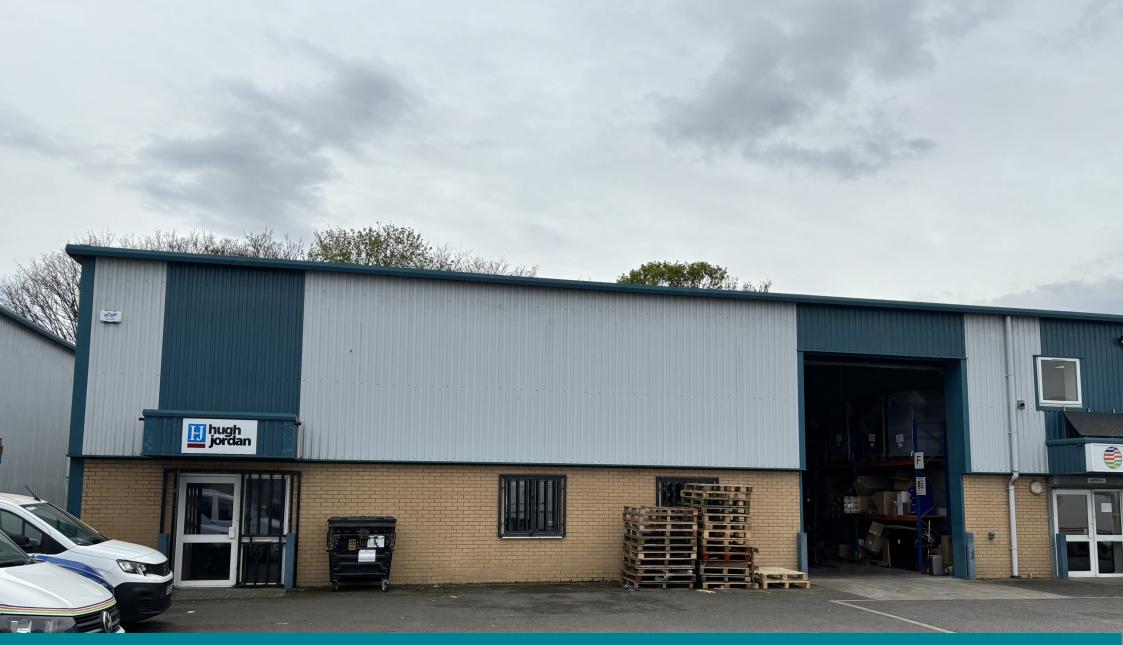

## **DESCRIPTION**

The property comprises and semi-detached modern workshop / warehouse unit.

The unit itself is of steel portal frame construction having brick and blockwork walls to a height of 2.5 meters with insulated profile sheet cladding above and to the roof. The roof has a series of translucent panels offering good levels of natural light. There is a full height folding shutter access door, together with a personnel access door and a series of windows across the front elevation should a future tenant wish require to fit out their own internal offices. There is a WC in one corner of the unit.

The unit has an eaves height of 5.8m (19ft).

Externally the property and the adjoining unit are bounded by palisade fencing and gates with each unit having their own external parking and loading areas.