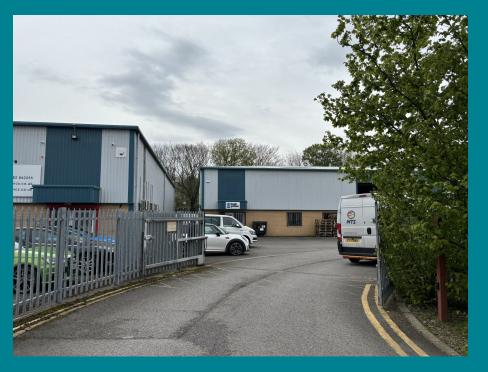

## **LOCATION**

The property is situated within Rotterdam Park which is a modern development of similar industrial, warehouse and trade counter units situated just off Rotterdam Road and forming part of the Sutton Fields Industrial Estate. Other occupiers in the immediate vicinity include Jewsons, Brandon Tool Hire and Beerhouse Self Drive Hire.

Sutton Fields is Hull's largest and probably best known industrial estate situated less than 5 miles north of Hull city centre and also benefiting from easy access to the docks and other industrial areas.

The unit has an eaves height of 5.8m (19ft).

Externally the property and the adjoining unit are bounded by palisade fencing and gates with each unit having their own external parking and loading areas.