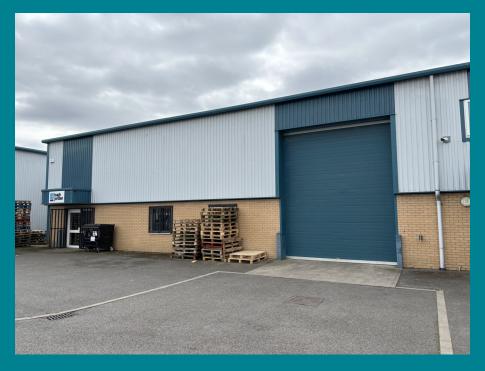

## **DESCRIPTION**

The property comprises and semi-detached modern workshop / warehouse unit.

The unit itself is of steel portal frame construction having brick and blockwork walls to a height of 2.5 meters with insulated profile sheet cladding above and to the roof. The roof has a series of translucent panels offering good levels of natural light. There is a full height folding shutter access door, together with a personnel access door and a series of windows across the front elevation should a future tenant wish require to fit out their own internal offices. There is a WC in one corner of the unit.

The unit has an eaves height of 5.8m (19ft).

Externally the property and the adjoining unit are bounded by palisade fencing and gates with each unit having their own external parking and loading areas.