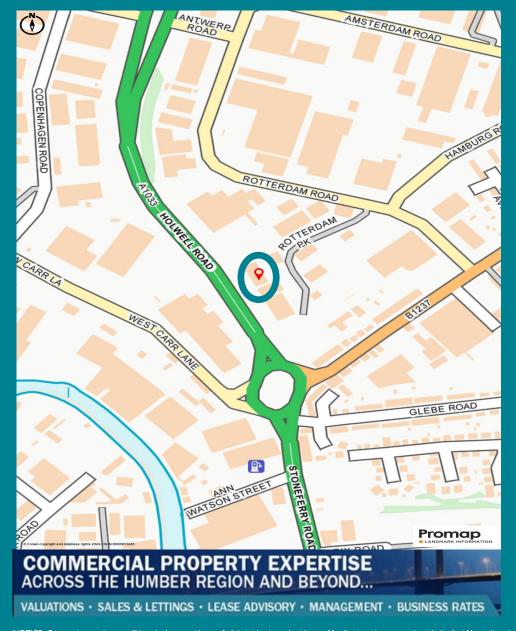

## **LOCATION**

The property is situated within Rotterdam Park which is a modern development of similar industrial, warehouse and trade counter units situated just off Rotterdam Road and forming part of the Sutton Fields Industrial Estate. Other occupiers in the immediate vicinity include Jewsons, Brandon Tool Hire and Beerhouse Self Drive Hire.

Sutton Fields is Hull's largest and probably best known industrial estate situated less than 5 miles north of Hull city centre and also benefiting from easy access to the docks and other industrial areas.